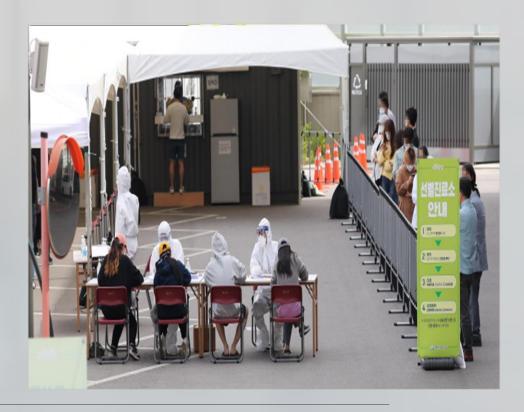

## Seoul's Fight against COVID-19



#### I-SEÓUL-U

1

## COVID- 19 Overview



I-SEOUL-U

2

# Innovative & Proactive 3T System



## 3T System – Test (1)

#### Mass & Rapid Testing through RT-PCR methods





## 3T System – Test (2)

#### **Screening Centers**



<Tented screening center >



Drive-through screening center >

## 3T System – Test (3)

#### **Screening Centers**





Walk-through testing center with glove-wall >

## 3T System – Test (4)

#### Anonymous Testing & Proactive Testing



Number of tests soared upon anonymous testing >



←ree-of-charge proactive testing >

## 3T System – Trace (1)

#### Epidemiological Investigation







STEP

Dispatch of disaster alert text messages using internet access information

**Basic investigation** 

based on patient's oral statement

STEP

Analysis of CCTV footage according to the routes of the confirmed patients

& Setting the scope of contact

## 3T System – Trace (2)



**Self-quarantine Safety Protection** Self-diagnose Select today's symptoms Fever (over 37.5°C) or Sense of Fever Self diagnose Temperature: Cough Final self-diagnosis **DIAGNOSIS LIST** 2020-08-26 19:32 Sore Throat REGISTER/EDIT INFORMATIO