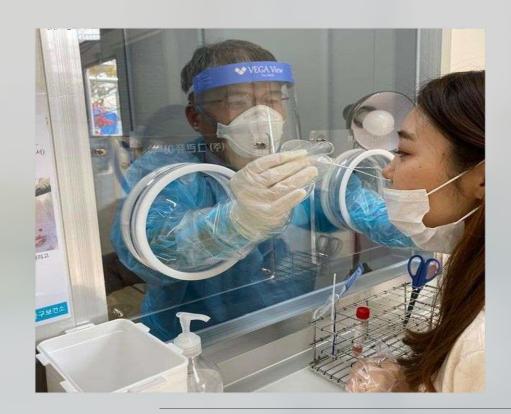

## Seoul's Fight against COVID-19



#### I-SEÓUL-U

1

## COVID- 19 Overview



I-SEOUL-U

2

# Innovative & Proactive 3T System



## 3T System – Test (1)

#### Mass & Rapid Testing through RT-PCR methods





## 3T System – Test (2)

#### **Screening Centers**



<Tented screening center >



Drive-through screening center >

## 3T System – Test (3)

#### **Screening Centers**





Walk-through testing center with glove-wall >

## 3T System – Test (4)

#### Anonymous Testing & Proactive Testing



Number of tests soared upon anonymous testing >



←ree-of-charge proactive testing >

## 3T System – Trace (1)

#### Epidemiological Investigation







STEP

Dispatch of disaster alert text messages using internet access information

**Basic investigation** 

based on patient's oral statement

STEP

Analysis of CCTV footage according to the routes of the confirmed patients

& Setting the scope of contact

## 3T System – Trace (2)



**Self-quarantine Safety Protection** Self-diagnose Select today's symptoms Fever (over 37.5°C) or Sense of Fever Self diagnose Temperature: Cough Final self-diagnosis **DIAGNOSIS LIST** 2020-08-26 19:32 Sore Throat REGISTER/EDIT INFORMAT