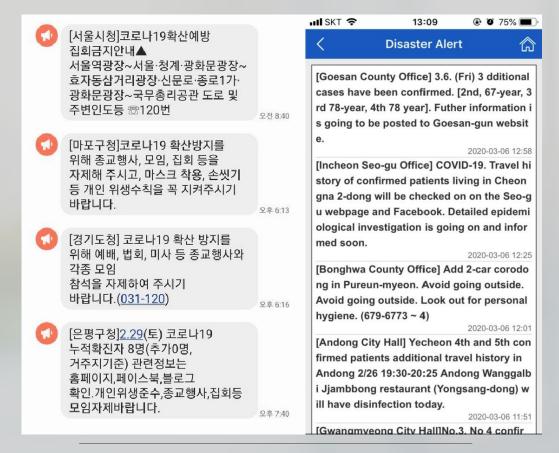

## 3T System – Trace (1)

#### Epidemiological Investigation

STEP

Dispatch of disaster alert text messages using internet access information

**Basic investigation** 

based on patient's oral statement

STEP

Analysis of CCTV footage according to the routes of the confirmed patients

& Setting the scope of contact

∉mergency alert messages >

Self-diagnosis & Self-quarantine Apps >