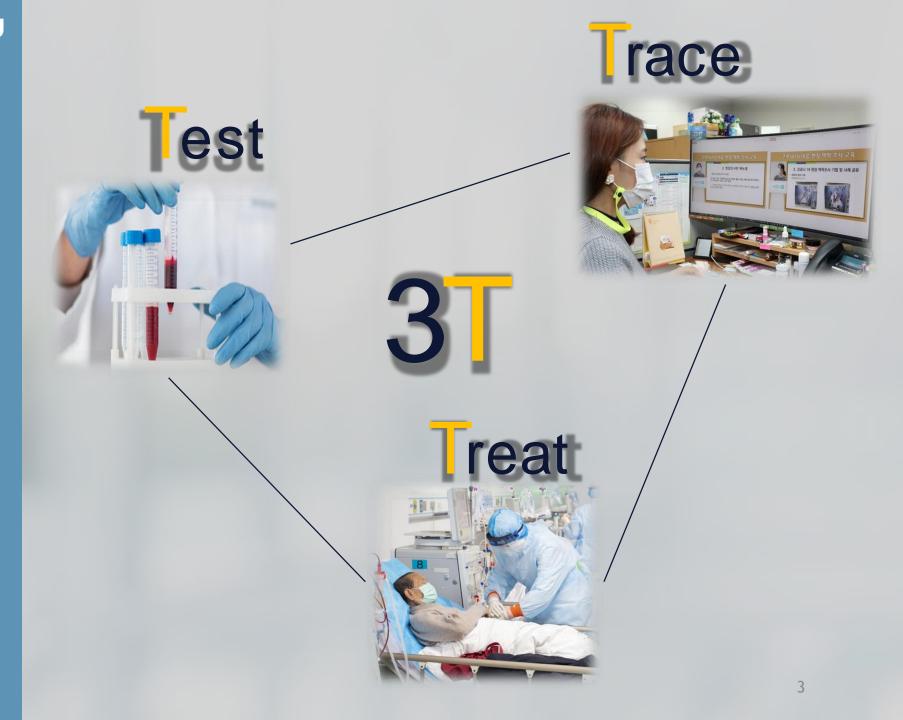

# Innovative & Proactive 3T System

## 3T System – Test (1)

## 3T System – Trace (1)

## 3T System – Treat (1)