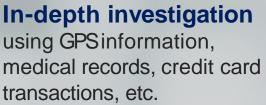

#### Epidemiological Investigation

STEP

Dispatch of disaster alert text messages using internet access information

**Basic investigation** 

based on patient's oral statement

STEP

Analysis of CCTV footage according to the routes of the confirmed patients

& Setting the scope of contact