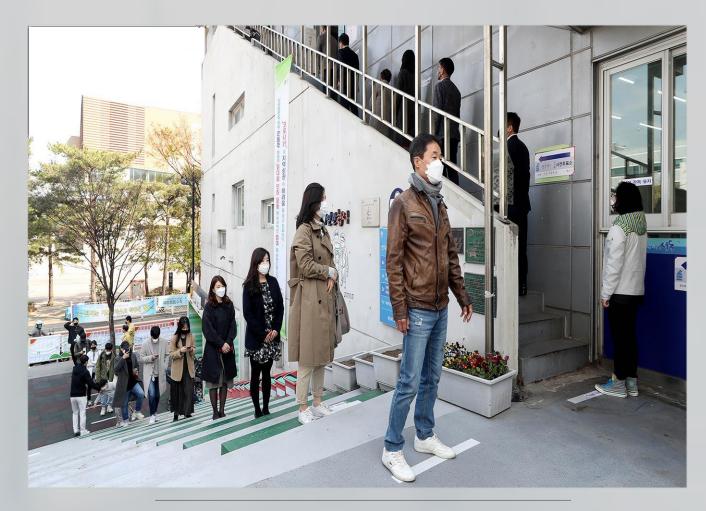

## Mature Citizenship

Social Distancing >

### Mature Citizenship

<Voluntary mask-wearing >

QRcode entry log system >