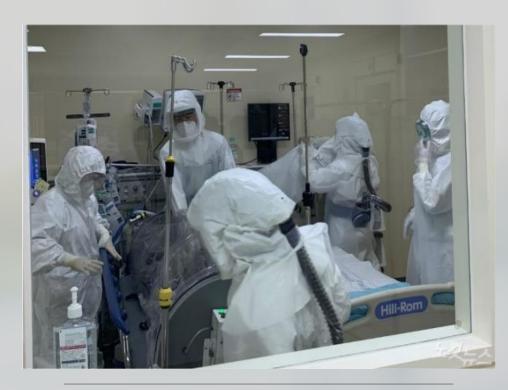

## 3T System – Treat (2)

## Intensive care for the elderly & those with underlying diseases

Negative-pressure room >

Senior specialized hospital >

I-SEOUL-U

3