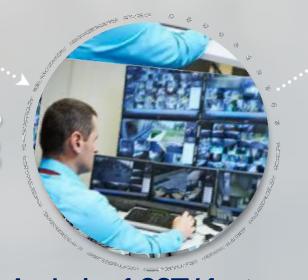

## 3T System – Trace (1)

#### Epidemiological Investigation

STEP

Dispatch of disaster alert text messages using internet access information

**Basic investigation** 

based on patient's oral statement

STEP

Analysis of CCTV footage according to the routes of the confirmed patients

& Setting the scope of contact