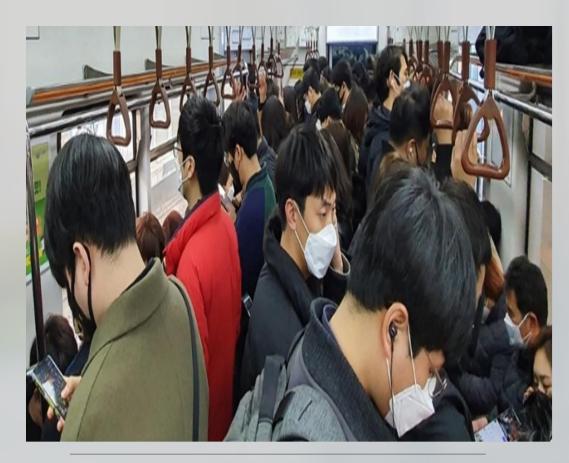

## Mature Citizenship

Social Distancing >

### Mature Citizenship

<Voluntary mask-wearing >

QRcode entry log system >