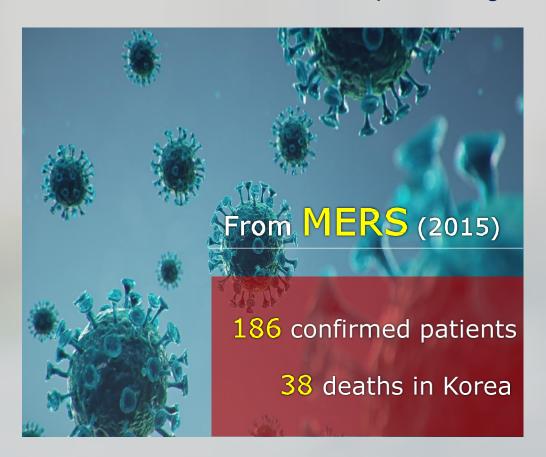

## Seoul's Fight against COVID-19



#### I-SEÓUL-U

1

## COVID- 19 Overview



I-SEOUL-U

2

# Innovative & Proactive 3T System



## 3T System – Test (1)

#### Mass & Rapid Testing through RT-PCR methods





## 3T System – Test (2)

#### **Screening Centers**



<Tented screening center >



Drive-through screening center >

## 3T System – Test (3)

#### **Screening Centers**





Walk-through testing center with glove-wall >

## 3T System – Test (4)

#### Anonymous Testing & Proactive Testing



Number of tests soared upon anonymous testing >



←ree-of-charge proactive testing >

## 3T System – Trace (1)

#### Epidemiological Investigation







STEP

Dispatch of disaster alert text messages using internet access information

**Basic investigation** 

based on patient's oral statement

STEP

Analysis of CCTV footage according to the routes of the confirmed patients

& Setting the scope of contact

## 3T System – Trace (2)



**Self-quarantine Safety Protection** Self-diagnose Select tod