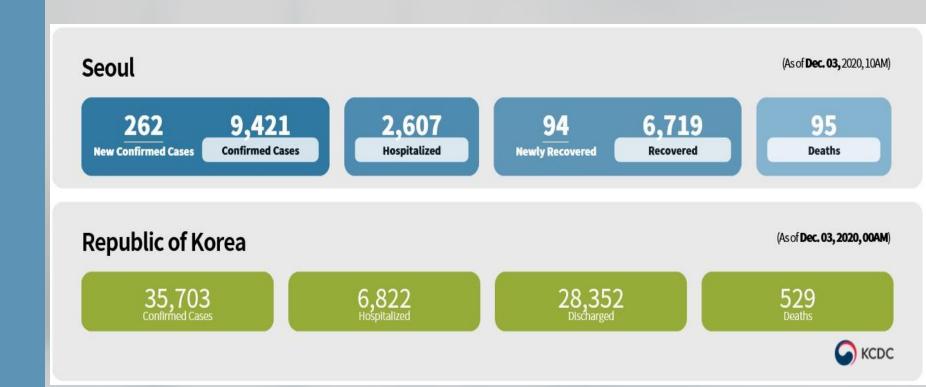

## Seoul's Fight against COVID-19



#### I-SEÓUL-U

1

## COVID- 19 Overview



I-SEOUL-U

2

# Innovative & Proactive 3T System



## 3T System – Test (1)

#### Mass & Rapid Testing through RT-PCR methods





## 3T System – Test (2)

#### **Screening Centers**



<Tented screening center >



Drive-through screening center >

## 3T System – Test (3)

#### **Screening Centers**





Walk-through testing center with glove-wall >

## 3T System – Test (4)

#### Anonymous Testing & Proactive Testing



Number of tests soared upon anonymous testing >



←ree-of-charge proactive testing >

## 3T System – Trace (1)

#### Epidemiological Investigation







STEP

Dispatch of disaster alert text messages using internet access information

**Basic investigation** 

based on patient's oral statement

STEP

Analysis of CCTV footage according to the routes of the confirmed pat